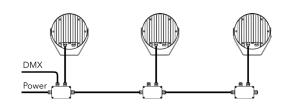

### **DMX** connection

NOTE: DMX line of Calummas S has to be terminated at the last fixture.

Connect a 120 Ohm resistor between terminals + and - in the junction box at fixture.

▲ Ensure ONLY the last fixture in the line is terminated . If connected to E-box Star, the last fixture on each line needs to be terminated.