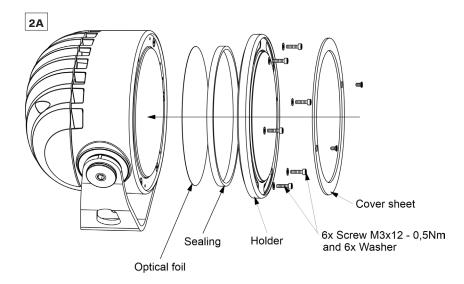

### STEP 5 INSTALLATION OF ACCESSORIES

HALF TOPHAT

**TOPHAT** 

2

OPTICAL DEMO SET

Place the accessories (TOPHAT, HALF TOPHAT, OPTICAL DEMO SET) onto luminaire and centre it.

Remove the cover plate.

Fasten the accessories (TOPHAT, HALF TOPHAT, OPTICAL DEMO SET) to the luminaire by the 2 packed-in washers and screws.

# 5 Only for OPTICAL DEMO SET

Slide the Optical foil into the space of Optical Demo Set.