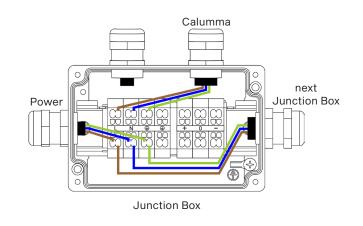

# CALUMMA S CONNECTION - US (JUNCTION BOX IS NOT PART OF THE PACKAGE)

### A DALI

Connection - colour coding

| WIRE         | POWER<br>CONNECTION | WIRE   | DATA<br>CONNECTION |
|--------------|---------------------|--------|--------------------|
| Black        | L                   | Red    | Data + (+)         |
| White        | N                   | Orange | Data - (-)         |
| Green/Yellow | <b>(</b>            | /      | Data 0V (0)        |

### B DMX or ETHERNET via E-Box

Connection - colour coding

| WIRE         | POWER<br>CONNECTION | WIRE   | DATA<br>CONNECTION |
|--------------|---------------------|--------|--------------------|
| Black        | L                   | Red    | Data + (+)         |
| White        | N                   | Orange | Data - (-)         |
| Green/Yellow | <b>(</b>            | Blue   | Data 0V (0)        |