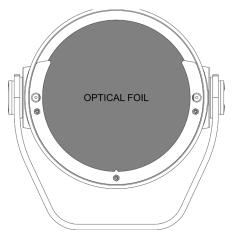

# 5 Only for OPTICAL DEMO SET

Slide the Optical foil into the space of Optical Demo Set.