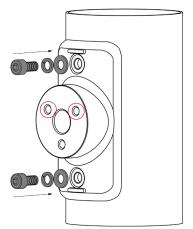

# CALUMMAS SCAND MC

А3

Pole Adaptor must be installed with two holes up

Fasten the Pole Adaptor on the surface by two screws, spring washers and washers.

Fasten the Luminaire on the Pole Adaptor by three screws, spring washers and washers.