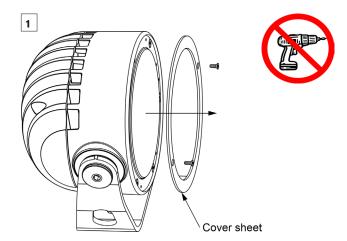

### STEP 5 INSTALLATION OF ACCESSORIES

HALF TOPHAT

**TOPHAT** 

2

OPTICAL DEMO SET

Place the accessories (TOPHAT, HALF TOPHAT, OPTICAL DEMO SET) onto luminaire and centre it.

Remove the cover plate.

Fasten the accessories (TOPHAT, HALF TOPHAT, OPTICAL DEMO SET) to the luminaire by the 2 packed-in washers and screws.