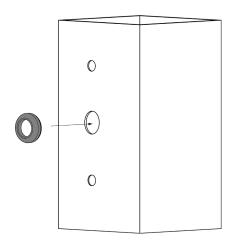

**A2** 

Drill three holes into the surface according the given dimensions.

Insert the cable gland into the middle hole.

В1

Drill three holes into the surface according the given dimensions.

B2

Insert the cable gland into the middle hole.

В3

Pole Adaptor must be installed with two holes up

Fasten the Pole Adaptor on the surface by two screws, spring washers, washers and spacers.