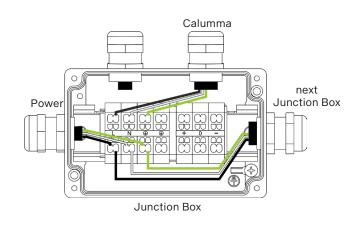

# STEP 3 CALUMMA S CONNECTION - CE (JUNCTION BOX IS NOT PART OF THE PACKAGE)

# A DALI

Cable Connection - colour coding

| WIRE         | POWER CONNECTION | WIRE   | DATA<br>CONNECTION |
|--------------|------------------|--------|--------------------|
| Black        | L                | Red    | Data + (+)         |
| White        | N                | Orange | Data - (-)         |
| Green/Yellow | <b>(b)</b>       | 1      | Data 0V (0)        |

# в рмх

Cable Connection – colour coding

|              |                  |           | -                  |
|--------------|------------------|-----------|--------------------|
| WIRE         | POWER CONNECTION | WIRE      | DATA<br>CONNECTION |
| Black        | L                | Red       | Data + (+)         |
| Blue         | N                | White     | Data - (-)         |
| Green/Yellow | <b>(</b>         | Shielding | Data 0V (0)        |

# C DMX or ETHERNET via E-Box

Connection - colour coding

| WIRE         | POWER CONNECTION | WIRE      | DATA<br>CONNECTION |
|--------------|------------------|-----------|--------------------|
| Black        | L                | Red       | Data + (+)         |
| Blue         | N                | White     | Data - (-)         |
| Green/Yellow | <b>(</b>         | Shielding | Data 0V (0)        |

# D Power ON/OFF

 Connection – colour coding

 WIRE
 POWER CONNECTION

 Brown
 L

 Blue
 N

 Green/Yellow
 +

### **DMX** connection

NOTE: DMX line of Calummas S has to be terminated at the last fixture.

Connect a 120 Ohm resistor between terminals + and - in the junction box at fixture.

▲ Ensure ONLY the last fixture in the line is terminated . If connected to E-box Star, the last fixture on each line needs to be terminated.