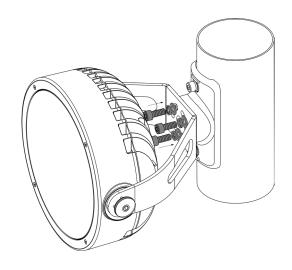

# STEP 1 CALUMMA INSTALLATION USING YOKE

Use fasteners that are appropriate for use with your mounting surface

Drill the holes two into the surface according the given dimensions.

Use an Allen key to release tilting lock on each side of luminaire and adjust tilt of LED module in range of +180°/-180°.

# POLE ADAPTOR

Installations on POLE(diameter 76-116mm) with two screws.

Installation on FLAT POLE with two screws.

Installation on POLE (diameter 76-116mm) with zip ties. Maximum width zip ties is 20mm (not included packing).

# CALUMMAS SCAND MC

А3

Pole Adaptor must be installed with two holes up

Fasten the Pole Adaptor on the surface by two screws, spring washers and washers.

Fasten the Luminaire on the Pole Adaptor by three screws, spring washers and washers.

В1

Drill three holes into the surface according the given dimensions.

B2

Insert the cable gland into the middle hole.

В3

Pole Adaptor must be installed with two holes up

Fasten the Pole Adaptor on the surface by two screws, spring washers, washers and spacers.

В4

Fasten the Luminaire on the Pole Adaptor by three screws, spring washers and washers.