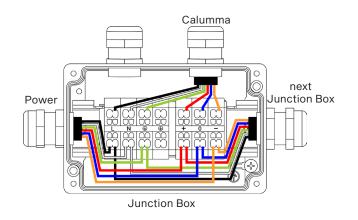

# CALUMMA S CONNECTION - US (JUNCTION BOX IS NOT PART OF THE PACKAGE)

### A DALI

Connection - colour coding

| WIRE         | POWER<br>CONNECTION | WIRE   | DATA<br>CONNECTION |
|--------------|---------------------|--------|--------------------|
| Black        | L                   | Red    | Data + (+)         |
| White        | N                   | Orange | Data - (-)         |
| Green/Yellow | <b>(</b>            | /      | Data 0V (0)        |

### B DMX or ETHERNET via E-Box

Connection - colour coding

| WIRE         | POWER<br>CONNECTION | WIRE   | DATA<br>CONNECTION |
|--------------|---------------------|--------|--------------------|
| Black        | L                   | Red    | Data + (+)         |
| White        | N                   | Orange | Data - (-)         |
| Green/Yellow | <b>(</b>            | Blue   | Data 0V (0)        |

# C Power ON/OFF

| Connection – colour coding |                  |  |
|----------------------------|------------------|--|
| WIRE                       | POWER CONNECTION |  |
| Black                      | L                |  |
| White                      | N                |  |
| Green                      | <b>(</b>         |  |