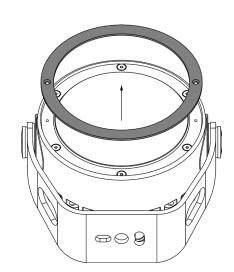

# STEP 1 CALUMMA INSTALLATION USING YOKE

Use fasteners that are appropriate for use with your mounting surface

Drill the holes two into the surface according the given dimensions.

Use an Allen key to release tilting lock on each side of luminaire and adjust tilt of LED module in range of +180°/-180°.