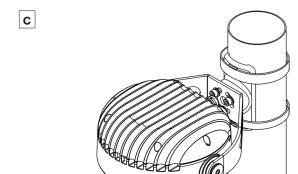

# POLE ADAPTOR

Installations on POLE(diameter 76-116mm) with two screws.

Installation on FLAT POLE with two screws.

Installation on POLE (diameter 76-116mm) with zip ties. Maximum width zip ties is 20mm (not included packing).