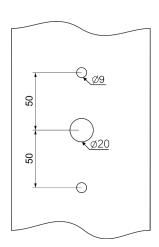

**A2** 

Drill three holes into the surface according the given dimensions.

Insert the cable gland into the middle hole.

В1

Drill three holes into the surface according the given dimensions.

B2

Insert the cable gland into the middle hole.

В3

Pole Adaptor must be installed with two holes up

Fasten the Pole Adaptor on the surface by two screws, spring washers, washers and spacers.