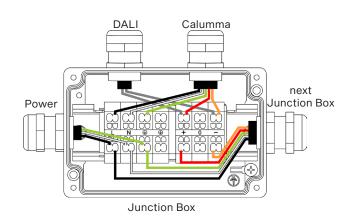

# STEP 3 CALUMMA S CONNECTION - CE (JUNCTION BOX IS NOT PART OF THE PACKAGE)

# A DALI

Cable Connection - colour coding

| WIRE         | POWER CONNECTION | WIRE   | DATA<br>CONNECTION |
|--------------|------------------|--------|--------------------|
| Black        | L                | Red    | Data + (+)         |
| White        | N                | Orange | Data - (-)         |
| Green/Yellow | <b>(b)</b>       | 1      | Data 0V (0)        |

# в рмх

Cable Connection – colour coding

|              |                  |           | -                  |
|--------------|------------------|-----------|--------------------|
| WIRE         | POWER CONNECTION | WIRE      | DATA<br>CONNECTION |
| Black        | L                | Red       | Data + (+)         |
| Blue         | N                | White     | Data - (-)         |
| Green/Yellow | <b>(</b>         | Shielding | Data 0V (0)        |

# D Power ON/OFF

 Connection – colour coding

 WIRE
 POWER CONNECTION

 Brown
 L

 Blue
 N

 Green/Yellow
 +