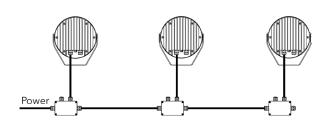

### **DMX** connection

NOTE: DMX line of Calummas S has to be terminated at the last fixture.

Connect a 120 Ohm resistor between terminals + and - in the junction box at fixture.

▲ Ensure ONLY the last fixture in the line is terminated . If connected to E-box Star, the last fixture on each line needs to be terminated.