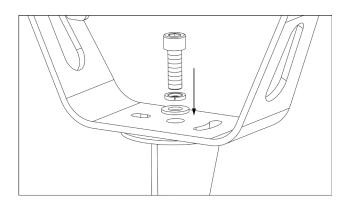

# INSTALLATION INSTRUCTIONS CALUMMAS SC AND MC

Place the luminaire on the Land Spike. The Luminaire fasten by one washer one flexible washer and one svrew according to the picture.