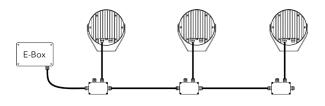

### **DMX** connection

NOTE: DMX line of Calummas S has to be terminated at the last fixture.

Connect a 120 Ohm resistor between terminals + and - in the junction box at fixture.

▲ Ensure ONLY the last fixture in the line is terminated . If connected to E-box Star, the last fixture on each line needs to be terminated.