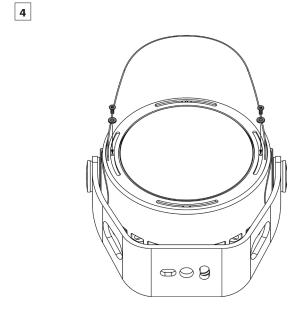

### STEP 5 INSTALLATION OF ACCESSORIES

HALF TOPHAT

**TOPHAT** 

2

OPTICAL DEMO SET

Place the accessories (TOPHAT, HALF TOPHAT, OPTICAL DEMO SET) onto luminaire and centre it.

Remove the cover plate.

Fasten the accessories (TOPHAT, HALF TOPHAT, OPTICAL DEMO SET) to the luminaire by the 2 packed-in washers and screws.