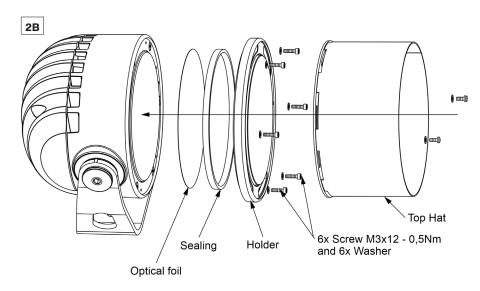

### STEP 5 INSTALLATION OF ACCESSORIES

HALF TOPHAT

**TOPHAT** 

2

OPTICAL DEMO SET

Place the accessories (TOPHAT, HALF TOPHAT, OPTICAL DEMO SET) onto luminaire and centre it.

Remove the cover plate.

Fasten the accessories (TOPHAT, HALF TOPHAT, OPTICAL DEMO SET) to the luminaire by the 2 packed-in washers and screws.

# 5 Only for OPTICAL DEMO SET

Slide the Optical foil into the space of Optical Demo Set.