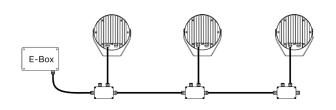

# C DMX or ETHERNET via E-Box

Connection - colour coding

| WIRE         | POWER CONNECTION | WIRE      | DATA<br>CONNECTION |
|--------------|------------------|-----------|--------------------|
| Black        | L                | Red       | Data + (+)         |
| Blue         | N                | White     | Data - (-)         |
| Green/Yellow | <b>(</b>         | Shielding | Data 0V (0)        |