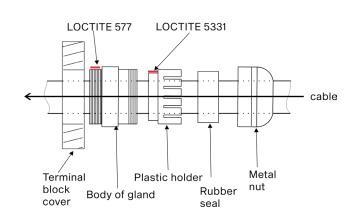

STEP 4
CABLE GLAND INSTALLATION

Assemble the cable gland according to the picture.

Use wrench size 22 for cable gland M20x1.5 Use wrench size 16 for cable gland M12x1.5

Install Cable glands individually!

We recommend to apply an adequate layer of the paste LOCTITE 5331 on the plastic holder of the cable gland before inserting in into the body of the gland and an adequate layer of the paste LOCTITE 577 on the thread of the gland body.

Failure to properly install cable glands will result in failure of the water tight seal!