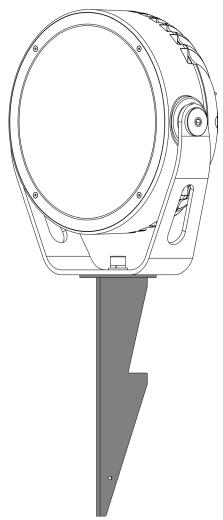

# INSTALLATION INSTRUCTIONS CALUMMAS SC AND MC

Place the luminaire on the Land Spike. The Luminaire fasten by one washer one flexible washer and one svrew according to the picture.