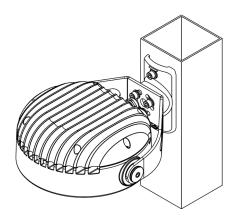

# POLE ADAPTOR

Installations on POLE(diameter 76-116mm) with two screws.

Installation on FLAT POLE with two screws.

Installation on POLE (diameter 76-116mm) with zip ties. Maximum width zip ties is 20mm (not included packing).