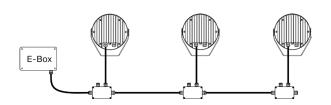

Install Cable glands individually!

STEP 4
CABLE GLAND INSTALLATION

Assemble the cable gland according to the picture.

Use wrench size 22 for cable gland M20x1.5 Use wrench size 16 for cable gland M12x1.5

Install Cable glands individually!

Failure to properly install cable glands will result in failure of the water tight seal!