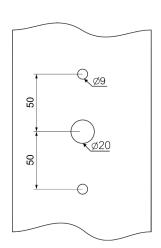

**A2** 

Drill three holes into the surface according the given dimensions.

Insert the cable gland into the middle hole.

В1

Drill three holes into the surface according the given dimensions.

B2

Insert the cable gland into the middle hole.

В3

Pole Adaptor must be installed with two holes up

Fasten the Pole Adaptor on the surface by two screws, spring washers, washers and spacers.