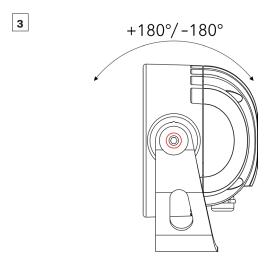

# STEP 1 CALUMMA INSTALLATION USING YOKE

Use fasteners that are appropriate for use with your mounting surface

Drill the holes two into the surface according the given dimensions.

Use an Allen key to release tilting lock on each side of luminaire and adjust tilt of LED module in range of +180°/-180°.