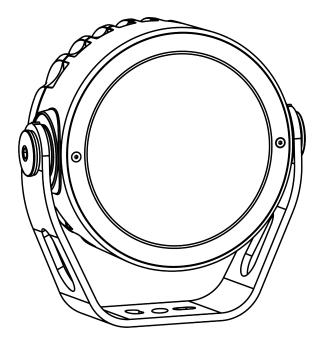

# INSTALLATION INSTRUCTIONS CALUMMAS SC AND MC

Fixture must be installed by a qualified electrican in accordance with all national and local electrical and construction codes and regulations. This device falls under class one and must be grounded!

# STEP 1 CALUMMA INSTALLATION USING YOKE

Use fasteners that are appropriate for use with your mounting surface

Drill the holes two into the surface according the given dimensions.

Use an Allen key to release tilting lock on each side of luminaire and adjust tilt of LED module in range of +180°/-180°.