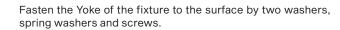

# STEP 1 CALUMMA INSTALLATION USING YOKE

Use fasteners that are appropriate for use with your mounting surface

Drill the holes two into the surface according the given dimensions.

Use an Allen key to release tilting lock on each side of luminaire and adjust tilt of LED module in range of +180°/-180°.