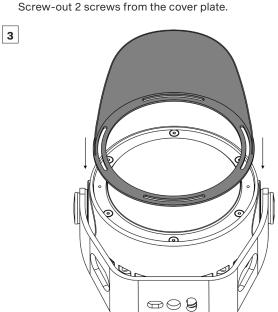

### STEP 5 INSTALLATION OF ACCESSORIES

HALF TOPHAT

**TOPHAT** 

2

OPTICAL DEMO SET

Place the accessories (TOPHAT, HALF TOPHAT, OPTICAL DEMO SET) onto luminaire and centre it.

Remove the cover plate.

Fasten the accessories (TOPHAT, HALF TOPHAT, OPTICAL DEMO SET) to the luminaire by the 2 packed-in washers and screws.