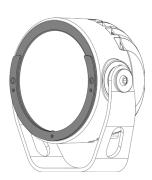

### STEP 5 INSTALLATION OF ACCESSORIES

HALF TOPHAT

**TOPHAT** 

2

OPTICAL DEMO SET

Place the accessories (TOPHAT, HALF TOPHAT, OPTICAL DEMO SET) onto luminaire and centre it.

Remove the cover plate.

Fasten the accessories (TOPHAT, HALF TOPHAT, OPTICAL DEMO SET) to the luminaire by the 2 packed-in washers and screws.