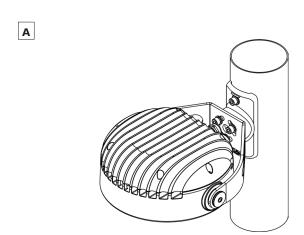

# POLE ADAPTOR

Installations on POLE(diameter 76-116mm) with two screws.

Installation on FLAT POLE with two screws.

Installation on POLE (diameter 76-116mm) with zip ties. Maximum width zip ties is 20mm (not included packing).