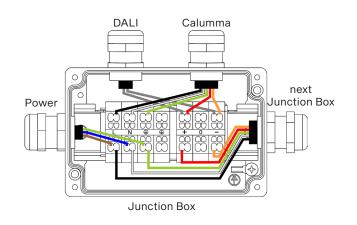

# STEP 3 CALUMMA S CONNECTION - CE (JUNCTION BOX IS NOT PART OF THE PACKAGE)

# A DALI

Cable Connection - colour coding

| WIRE         | POWER CONNECTION | WIRE   | DATA<br>CONNECTION |
|--------------|------------------|--------|--------------------|
| Black        | L                | Red    | Data + (+)         |
| White        | N                | Orange | Data - (-)         |
| Green/Yellow | <b>(b)</b>       | 1      | Data 0V (0)        |

# в рмх

Cable Connection – colour coding

|              |                  |           | -                  |
|--------------|------------------|-----------|--------------------|
| WIRE         | POWER CONNECTION | WIRE      | DATA<br>CONNECTION |
| Black        | L                | Red       | Data + (+)         |
| Blue         | N                | White     | Data - (-)         |
| Green/Yellow | <b>(</b>         | Shielding | Data 0V (0)        |