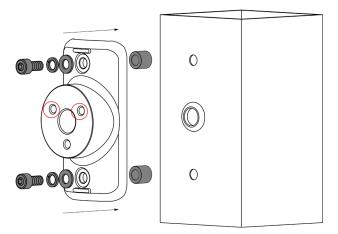

# STEP 1 CALUMMA INSTALLATION USING YOKE

Use fasteners that are appropriate for use with your mounting surface

Drill the holes two into the surface according the given dimensions.

Use an Allen key to release tilting lock on each side of luminaire and adjust tilt of LED module in range of +180°/-180°.