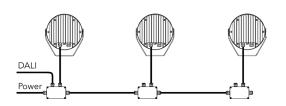

### **DMX** connection

NOTE: DMX line of Calummas S has to be terminated at the last fixture.

Connect a 120 Ohm resistor between terminals + and - in the junction box at fixture.

▲ Ensure ONLY the last fixture in the line is terminated . If connected to E-box Star, the last fixture on each line needs to be terminated.