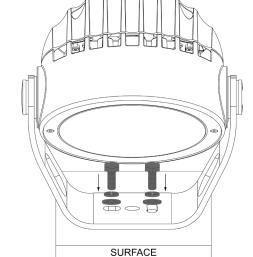

# STEP 1 CALUMMA INSTALLATION USING YOKE

Use fasteners that are appropriate for use with your mounting surface

Drill the holes two into the surface according the given dimensions.

Use an Allen key to release tilting lock on each side of luminaire and adjust tilt of LED module in range of +180°/-180°.