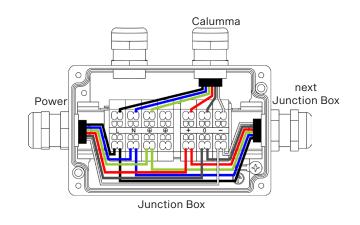

# STEP 3 CALUMMA S CONNECTION - CE (JUNCTION BOX IS NOT PART OF THE PACKAGE)

# A DALI

Cable Connection - colour coding

| WIRE         | POWER CONNECTION | WIRE   | DATA<br>CONNECTION |
|--------------|------------------|--------|--------------------|
| Black        | L                | Red    | Data + (+)         |
| White        | N                | Orange | Data - (-)         |
| Green/Yellow | <b>(b)</b>       | 1      | Data 0V (0)        |

# в рмх

Cable Connection – colour coding

|              |                  |           | -                  |
|--------------|------------------|-----------|--------------------|
| WIRE         | POWER CONNECTION | WIRE      | DATA<br>CONNECTION |
| Black        | L                | Red       | Data + (+)         |
| Blue         | N                | White     | Data - (-)         |
| Green/Yellow | <b>(</b>         | Shielding | Data 0V (0)        |