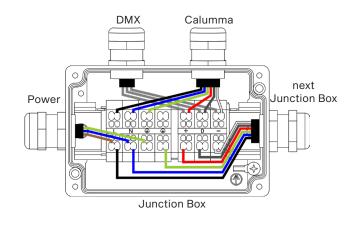

# C DMX or ETHERNET via E-Box

Connection - colour coding

| WIRE         | POWER CONNECTION | WIRE      | DATA<br>CONNECTION |
|--------------|------------------|-----------|--------------------|
| Black        | L                | Red       | Data + (+)         |
| Blue         | N                | White     | Data - (-)         |
| Green/Yellow | <b>(</b>         | Shielding | Data 0V (0)        |

# D Power ON/OFF

 Connection – colour coding

 WIRE
 POWER CONNECTION

 Brown
 L

 Blue
 N

 Green/Yellow
 +