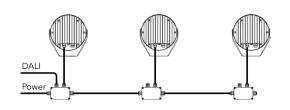

### **DMX** connection

NOTE: DMX line of Calummas S has to be terminated at the last fixture.

Connect a 120 Ohm resistor between terminals + and - in the junction box at fixture.

▲ Ensure ONLY the last fixture in the line is terminated . If connected to E-box Star, the last fixture on each line needs to be terminated.