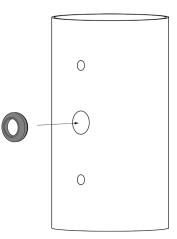

**A2** 

Drill three holes into the surface according the given dimensions.

Insert the cable gland into the middle hole.