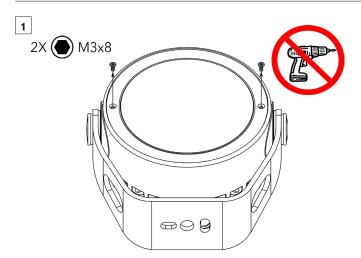

# INSTALLATION INSTRUCTIONS CALUMMAS SC AND MC

Fixture must be installed by a qualified electrican in accordance with all national and local electrical and construction codes and regulations. This device falls under class one and must be grounded!

# STEP 1 CALUMMA INSTALLATION USING YOKE

Use fasteners that are appropriate for use with your mounting surface

Drill the holes two into the surface according the given dimensions.

Use an Allen key to release tilting lock on each side of luminaire and adjust tilt of LED module in range of +180°/-180°.