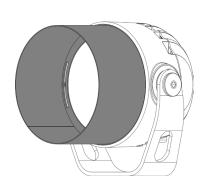

### STEP 5 INSTALLATION OF ACCESSORIES

HALF TOPHAT

**TOPHAT** 

2

OPTICAL DEMO SET

Place the accessories (TOPHAT, HALF TOPHAT, OPTICAL DEMO SET) onto luminaire and centre it.

Remove the cover plate.

Fasten the accessories (TOPHAT, HALF TOPHAT, OPTICAL DEMO SET) to the luminaire by the 2 packed-in washers and screws.