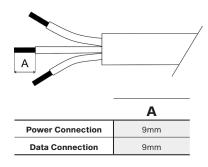

and construction codes and regulations. This device falls under class one and must be grounded!



# STEP 1 CALUMMA INSTALLATION USING YOKE





Use fasteners that are appropriate for use with your mounting surface







Drill the holes two into the surface according the given dimensions.





Use an Allen key to release tilting lock on each side of luminaire and adjust tilt of LED module in range of +180°/-180°.

VERSION 9.0 / 2\_2025

# INSTALLATION INSTRUCTIONS CALUMMAS SC AND MC



# STEP 2 CABLE GLAND INSTALLATION

Slip the cable through the gland according to the picture below and do not assemble the gland yet.

Use wrench size 22 for cable gland M20x1.5 Use wrench size 16 for cable gland M12x1.5

Install Cable glands individually!



### Strip these lengths for cable connections.



# STEP 3 CALUMMA S CONNECTION - CE (JUNCTION BOX IS NOT PART OF THE PACKAGE)

# A DALI

Cable Connection - colour coding

| WIRE         | POWER CONNECTION | WIRE   | DATA<br>CONNECTION |
|--------------|------------------|--------|--------------------|
| Black        | L                | Red    | Data + (+)         |
| White        | N                | Orange | Data - (-)         |
| Green/Yellow | <b>(b)</b>       | 1      | Data 0V (0)        |





# в рмх

Cable Connection – colour coding

|              |                  |           | -                  |
|--------------|------------------|-----------|--------------------|
| WIRE         | POWER CONNECTION | WIRE      | DATA<br>CONNECTION |
| Black        | L                | Red       | Data + (+)         |
| Blue         | N