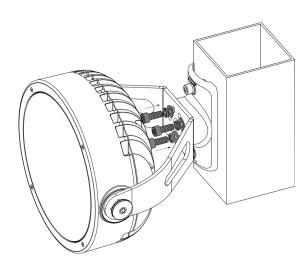

# STEP 1 CALUMMA INSTALLATION USING YOKE

Use fasteners that are appropriate for use with your mounting surface

Drill the holes two into the surface according the given dimensions.

Use an Allen key to release tilting lock on each side of luminaire and adjust tilt of LED module in range of +180°/-180°.