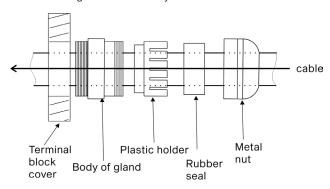

# STEP 2 CABLE GLAND INSTALLATION

Slip the cable through the gland according to the picture below and do not assemble the gland yet.

Use wrench size 22 for cable gland M20x1.5 Use wrench size 16 for cable gland M12x1.5

STEP 4
CABLE GLAND INSTALLATION

Assemble the cable gland according to the picture.

Use wrench size 22 for cable gland M20x1.5 Use wrench size 16 for cable gland M12x1.5

Install Cable glands individually!

We recommend to apply an adequate layer of the paste LOCTITE 5331 on the plastic holder of the cable gland before inserting in into the body of the gland and an adequate layer of the paste LOCTITE 577 on the thread of the gland body.