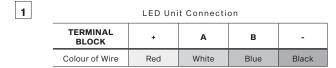

#### STEP 6A LED UNIT CONNECTION

TERMINAL

BLOCK

LED Unit Connection

Α

В

Pull the cable through the hole. Install terminal block on LED unit's cable and connect it to the control unit.

ROBE lighting s. r. o. | Palackeho 416 | 757 01 Valasske Mezirici | Czech Republic | Tel.: +420 571 751 500 | E-mail: info@anolis.eu | www.anolislighting.com