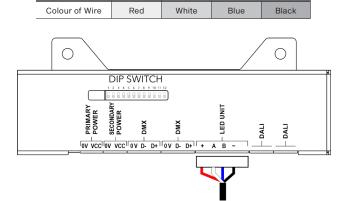

#### STEP 6A LED UNIT CONNECTION

TERMINAL

BLOCK

LED Unit Connection

Α

В

Pull the cable through the hole. Install terminal block on LED unit's cable and connect it to the control unit.

ROBE lighting s. r. o. | Palackeho 416 | 757 01 Valasske Mezirici | Czech Republic | Tel.: +420 571 751 500 | E-mail: info@anolis.eu | www.anolislighting.com

#### STEP 6B LED UNIT CONNECTION

Pull the cable through the hole. Install terminal block on LED unit's cable and connect it to the control unit.