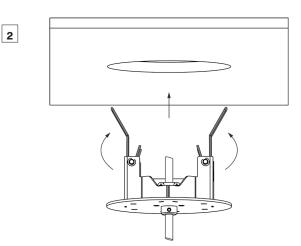

#### STEP 7B **AMBIANE MOUNTING**

Adjust the suspension length and tighten by the two screws and by the one setscrew on Hole cover. IMPORTANT! Tighten the setscrew with caution to not damage wires in the cable.

Lift up spring clips on both sides. Insert luminaire into ceiling opening.

3

Release spring clips to hold lumaire in place.

VERSION 2.0 / 12\_2023