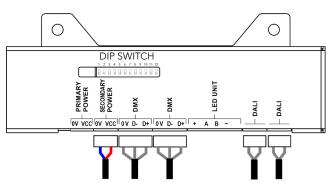

#### STEP 6A LED UNIT CONNECTION

TERMINAL

BLOCK

LED Unit Connection

Α

В

Pull the cable through the hole. Install terminal block on LED unit's cable and connect it to the control unit.

ROBE lighting s. r. o. | Palackeho 416 | 757 01 Valasske Mezirici | Czech Republic | Tel.: +420 571 751 500 | E-mail: info@anolis.eu | www.anolislighting.com

#### STEP 6B LED UNIT CONNECTION

Pull the cable through the hole. Install terminal block on LED unit's cable and connect it to the control unit.