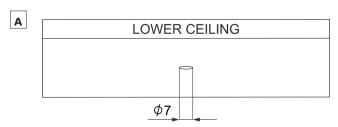

#### STEP 1A/B CEILING OPENING

Prepare mounting hole with diameter of 7mm for Standard mounting

Prepare mounting hole with diameter of 91mm for Mounting with Spring clips Adaptor. Thickness of the lower ceiling has to be in range of 10-22mm.