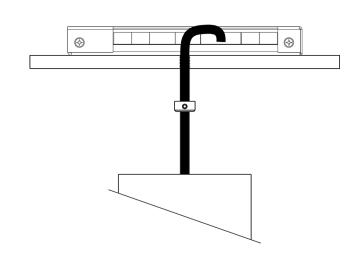

ECONDARY POWER CABLES CONNECTION

SECONDARY POWER CONNECTION

| TERMINAL BLOCK | ov      | vcc     |  |
|----------------|---------|---------|--|
| Colour of Wire | Power - | Power + |  |

#### DMX CONNECTION

| TERMINAL BLOCK | ov          | D-     | D+     |
|----------------|-------------|--------|--------|
| Function       | Data Ground | Data - | Data + |



Install terminal blocks on SECONDARY POWER and DATA cables and connect them to the control unit.

Set the DIP switches to positions according to your operation mode. The fixture can be controlled by DMX or DALI (switch 11 in OFF position).

#### STEP 6A LED UNIT CONNECTION

TERMINAL

BLOCK

LED Unit Connection

Α

В



Pull the cable through the hole. Install terminal block on LED unit's cable and connect it to the control unit.



ROBE lighting s. r. o. | Palackeho 416 | 757 01 Valasske Mezirici | Czech Republic | Tel.: +420 571 751 500 | E-mail: info@anolis.eu | www.anolislighting.com

VERSION 2.0 / 12\_2023 3

### INSTALLATION INSTRUCTIONS





#### STEP 6B LED UNIT CONNECTION





Pull the cable through the hole. Install terminal block on LED unit's cable and connect it to the control unit.

### Connected luminaire before installation.



#### STEP 7A AMBIANE MOUNTING



Adjust the suspension length, insert the base onto the cable and tighten by the two screws.

NOTE: It is possible to adjust the length using the Hole cover and tighten above the lower ceiling.



Tighten the Hole cover by the setscrew. IMPORTANT! Tighten the setscrew with caution to not damage wires in the cable.

### INSTALLATION INSTRUCTIONS