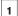

Lift up spring clips on both sides. Insert luminaire into ceiling opening.

3

Release spring clips to hold lumaire in place.

VERSION 2.0 / 12\_2023