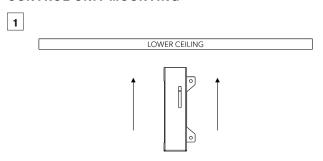

## STEP 2A/B CONTROL UNIT MOUNTING

Place control unit above the ceiling.

Mount the control unit to ceiling via two mounting holes and suitable fasteners.