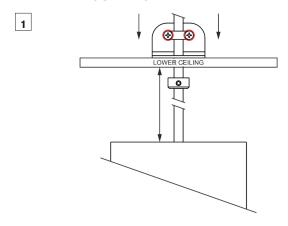

#### STEP 1A/B CEILING OPENING

Prepare mounting hole with diameter of 7mm for Standard mounting

Prepare mounting hole with diameter of 91mm for Mounting with Spring clips Adaptor. Thickness of the lower ceiling has to be in range of 10-22mm.

## STEP 2A/B CONTROL UNIT MOUNTING

Place control unit above the ceiling.

Mount the control unit to ceiling via two mounting holes and suitable fasteners.