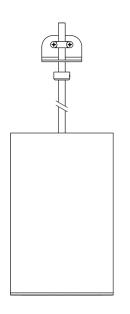

#### STEP 1A/B CEILING OPENING

Prepare mounting hole with diameter of 7mm for Standard mounting

Prepare mounting hole with diameter of 91mm for Mounting with Spring clips Adaptor. Thickness of the lower ceiling has to be in range of 10-22mm.

#### STEP 7A AMBIANE MOUNTING

Adjust the suspension length, insert the base onto the cable and tighten by the two screws.

NOTE: It is possible to adjust the length using the Hole cover and tighten above the lower ceiling.

Tighten the Hole cover by the setscrew. IMPORTANT! Tighten the setscrew with caution to not damage wires in the cable.