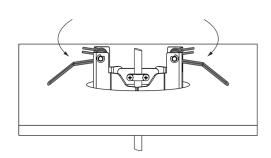

#### STEP 7B **AMBIANE MOUNTING**

Adjust the suspension length and tighten by the two screws and by the one setscrew on Hole cover. IMPORTANT! Tighten the setscrew with caution to not damage wires in the cable.

Lift up spring clips on both sides. Insert luminaire into ceiling opening.

3

Release spring clips to hold lumaire in place.

VERSION 2.0 / 12\_2023