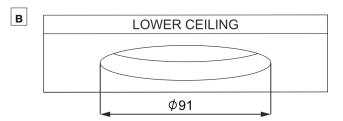

#### STEP 1A/B CEILING OPENING

Prepare mounting hole with diameter of 7mm for Standard mounting

Prepare mounting hole with diameter of 91mm for Mounting with Spring clips Adaptor. Thickness of the lower ceiling has to be in range of 10-22mm.