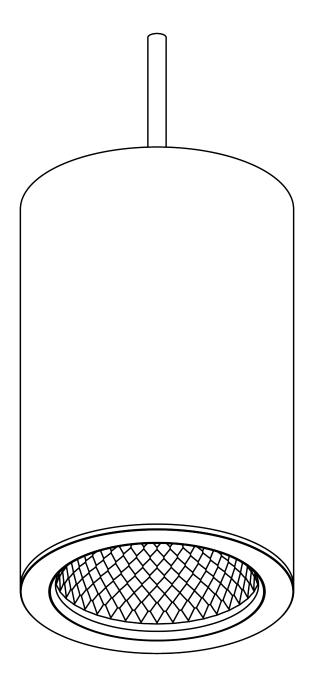

QR code for Installations Instructions

## INSTALLATION INSTRUCTIONS AMBIANE® SP16 PENDANT REMOTE





The unit must be installed by a qualified electrician in accordance with all national and local electrical and construction codes and regulations.











Mounting with Spring clips Adaptor

#### STEP 1A/B CEILING OPENING



Prepare mounting hole with diameter of 7mm for Standard mounting



Prepare mounting hole with diameter of 91mm for Mounting with Spring clips Adaptor. Thickness of the lower ceiling has to be in range of 10-22mm.

## STEP 2A/B CONTROL UNIT MOUNTING



Place control unit above the ceiling.



Mount the control unit to ceiling via two mounting holes and suitable fasteners.

## INSTALLATION INSTRUCTIONS AMBIANE® SP16 PENDANT REMOTE



#### STEP 3A/B PREPARE CONNE