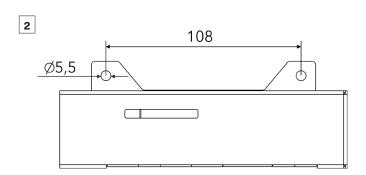

## STEP 2A/B CONTROL UNIT MOUNTING

Place control unit above the ceiling.

Mount the control unit to ceiling via two mounting holes and suitable fasteners.