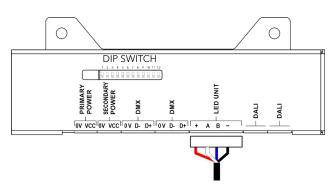

#### STEP 6A LED UNIT CONNECTION

TERMINAL

BLOCK

LED Unit Connection

Α

В

Pull the cable through the hole. Install terminal block on LED unit's cable and connect it to the control unit.

ROBE lighting s. r. o. | Palackeho 416 | 757 01 Valasske Mezirici | Czech Republic | Tel.: +420 571 751 500 | E-mail: info@anolis.eu | www.anolislighting.com