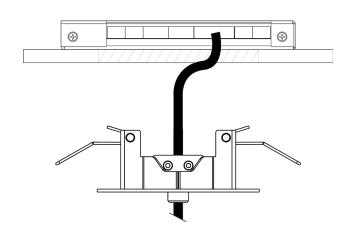

#### STEP 7A AMBIANE MOUNTING

Adjust the suspension length, insert the base onto the cable and tighten by the two screws.

NOTE: It is possible to adjust the length using the Hole cover and tighten above the lower ceiling.

Tighten the Hole cover by the setscrew. IMPORTANT! Tighten the setscrew with caution to not damage wires in the cable.