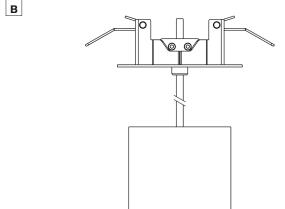

#### STEP 1A/B CEILING OPENING

Prepare mounting hole with diameter of 7mm for Standard mounting

Prepare mounting hole with diameter of 91mm for Mounting with Spring clips Adaptor. Thickness of the lower ceiling has to be in range of 10-22mm.

#### STEP 7B **AMBIANE MOUNTING**

Adjust the suspension length and tighten by the two screws and by the one setscrew on Hole cover. IMPORTANT! Tighten the setscrew with caution to not damage wires in the cable.

Lift up spring clips on both sides. Insert luminaire into ceiling opening.

3

Release spring clips to hold lumaire in place.

VERSION 2.0 / 12\_2023