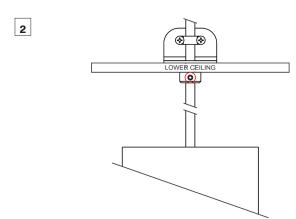

#### STEP 1A/B CEILING OPENING

Prepare mounting hole with diameter of 7mm for Standard mounting

Prepare mounting hole with diameter of 91mm for Mounting with Spring clips Adaptor. Thickness of the lower ceiling has to be in range of 10-22mm.

## STEP 2A/B CONTROL UNIT MOUNTING

Place control unit above the ceiling.

Mount the control unit to ceiling via two mounting holes and suitable fasteners.