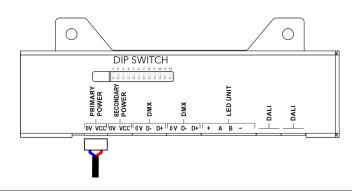

#### STEP 4A/B PRIMARY POWER CONNECTION

SECONDARY POWER CONNECTION

| TERMINAL BLOCK | ov      | vcc     |  |
|----------------|---------|---------|--|
| Colour of Wire | Power - | Power + |  |

Install terminal block to power cable (from Ambiane Power Rack or Ambiane Power AP) and connect it to Primary power socket of the control unit.

# STEP 5A/B DATA (DMX OR DALI) AND SECONDARY POWER CABLES CONNECTION

SECONDARY POWER CONNECTION

| TERMINAL BLOCK | ov      | vcc     |  |
|----------------|---------|---------|--|
| Colour of Wire | Power - | Power + |  |

#### DMX CONNECTION

| TERMINAL BLOCK | ov          | D-     | D+     |
|----------------|-------------|--------|--------|
| Function       | Data Ground | Data - | Data + |

Install terminal blocks on SECONDARY POWER and DATA cables and connect them to the control unit.