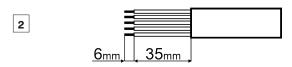

#### STEP 3A/B PREPARE CONNECTION

1

Shorten power/data cable to required length.

Strip these lengths of cable for wiring connection.