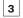

### LED UNIT SUPPLY CABLE CONNECTION

Shorten power/data cable of LED unit to required length.

| TERMINAL<br>BLOCK | +   | Α     | В    | -     |
|-------------------|-----|-------|------|-------|
| Colour of Wire    | Red | White | Blue | Black |

Strip these lengths of LED unit's cable for wiring connection.

Pull the LED unit's cable through prepared hole in the ceiling and secure it above ceiling. Install a terminal block on the cable and connect it to the control unit.