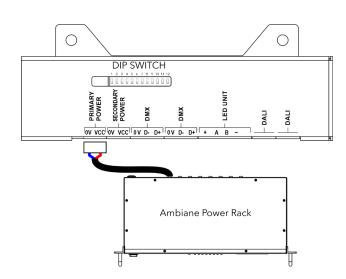

# INSTALLATION INSTRUCTIONS AMBIANE® XP56 PENDANT REMOTE

STEP 5
SECONDARY POWER CONNECTION 48V
(PSU SCOPE OF OTHERS)

Install terminal block on Secondary power cable and connect it to Secondary power socket of the control unit.