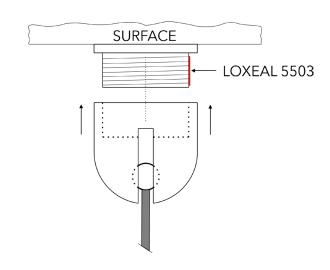

## STEP 1 MOUNTING TO LOWER CEILING

1

Use fasteners that are appropriate for use with your mounting surface.

Fasten the Ceiling Plate M6i to the lower ceiling with suitable fastener.

Screw the Spherical Cap (with the Hanging Wire) to the Ceiling Plate. Use of thread glue LOXEAL 5503 is recommended.