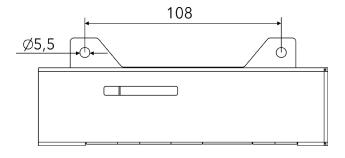

### STEP 2 CONTROL UNIT INSTALLATION

Use fasteners that are appropriate for use with your mounting surface.

Fasten the control unit on the ceiling by means of two holes in the control units housing.

VERSION 3.0 / 12\_2023