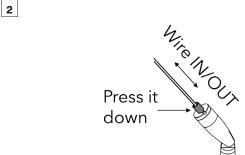

Set the DIP switches to positions according to your operation mode. The fixture can be controlled by DMX or DALI (switch 11 in OFF position).

STEP 7
ADJUSTING THE HANGING WIRE LENGTH

Press down the pin on the wires connector for length adjustment.