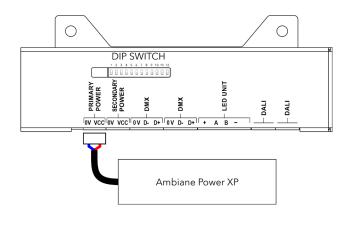

STEP 4 PRIMARY POWER CONNECTION

Install terminal block to power cable (from Ambiane Power Rack or Ambiane Power XP) and connect it to Primary power socket of the control unit.