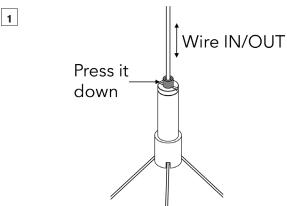

Set the DIP switches to positions according to your operation mode. The fixture can be controlled by DMX or DALI (switch 11 in OFF position).

STEP 7
ADJUSTING THE HANGING WIRE LENGTH

Press down the pin on the wires connector for length adjustment.