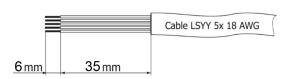

Strip these lengths of LED unit's cable for wiring connection.

Pull the LED unit's cable through prepared hole in the ceiling and secure it above ceiling. Install a terminal block on the cable and connect it to the control unit.