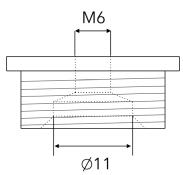

## STEP 1 MOUNTING TO LOWER CEILING

1

Use fasteners that are appropriate for use with your mounting surface.

Fasten the Ceiling Plate M6i to the lower ceiling with suitable fastener.

Screw the Spherical Cap (with the Hanging Wire) to the Ceiling Plate. Use of thread glue LOXEAL 5503 is recommended.