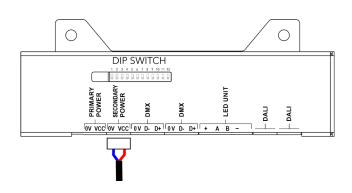

STEP 6
DATA CABLES CONNECTION (DMX OR DALI)

Install terminal blocks on DMX or DALI cables and connect them to the control unit.

| 2 | DMX CONNECTION |        |        |  |  |
|---|----------------|--------|--------|--|--|
|   | ov             | D-     | D-     |  |  |
|   | Data Ground    | Data - | Data + |  |  |

Set the DIP switches to positions according to your operation mode. The fixture can be controlled by DMX or DALI (switch 11 in OFF position).

STEP 7
ADJUSTING THE HANGING WIRE LENGTH

Press down the pin on the wires connector for length adjustment.