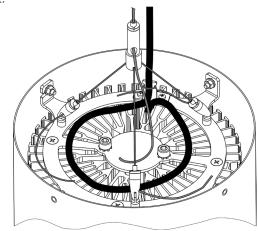

Store an redundant cable as instructed on the picture above. Maximum of one full loop to prevent overheating.

Press down pins on the hanging wires anchors for length and downward orientation adjustment.