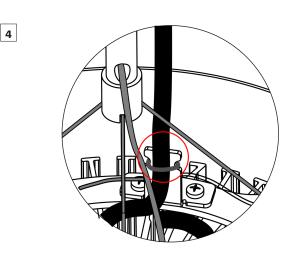

Store an redundant cable as instructed on the picture above. Maximum of one full loop to prevent overheating.

Press down pins on the hanging wires anchors for length and downward orientation adjustment.