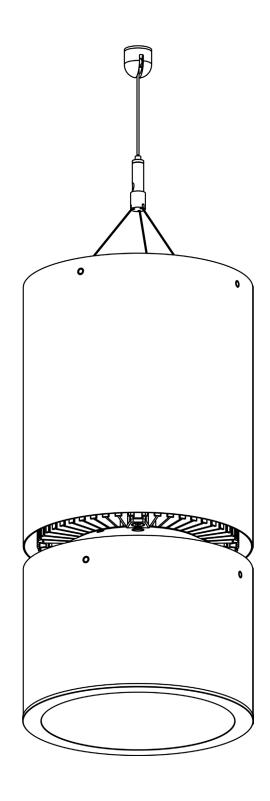

## STEP 1 MOUNTING TO LOWER CEILING

1

Use fasteners that are appropriate for use with your mounting surface.

Fasten the Ceiling Plate M6i to the lower ceiling with suitable fastener.

Screw the Spherical Cap (with the Hanging Wire) to the Ceiling Plate. Use of thread glue LOXEAL 5503 is recommended.

3

Drill the hole Ø8mm in the lower ceiling for the LED unit supply cable. If you wish to have the LED unit supply cable parallel with the hanging wire, the distance between the hanging wire and the LED unit supply cable should be 60mm.

Set the DIP switches to positions according to your operation mode. The fixture can be controlled by DMX or DALI (switch 11 in OFF position).

STEP 7
ADJUSTING THE HANGING WIRE LENGTH

Press down the pin on the wires connector for length adjustment.

Store an redundant cable as instructed on the picture above. Maximum of one full loop to prevent overheating.

Press down pins on the hanging wires anchors for length and downward orientation adjustment.