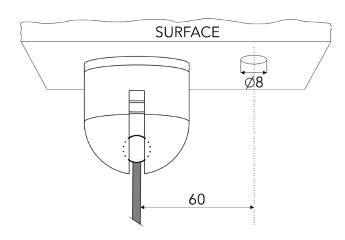

## STEP 1 MOUNTING TO LOWER CEILING

1

Use fasteners that are appropriate for use with your mounting surface.

Fasten the Ceiling Plate M6i to the lower ceiling with suitable fastener.

Screw the Spherical Cap (with the Hanging Wire) to the Ceiling Plate. Use of thread glue LOXEAL 5503 is recommended.

3

Drill the hole Ø8mm in the lower ceiling for the LED unit supply cable. If you wish to have the LED unit supply cable parallel with the hanging wire, the distance between the hanging wire and the LED unit supply cable should be 60mm.