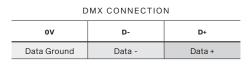

## STEP 4 DATA CABLES CONNECTION (DMX OR DALI)

Install terminal blocks on DMX or DALI data cables and connect them to the control unit.

Set the DIP switches to positions according to your operation mode. The fixture can be controlled by DMX or DALI (switch 11 in OFF position).