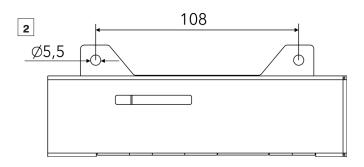

### STEP 1 CEILING OPENING

Standard mounting hole with diameter of 100-105mm.

Place control unit above the ceiling through the ceiling opening.

Mount the control unit to ceiling via two mounting holes and suitable fasteners.