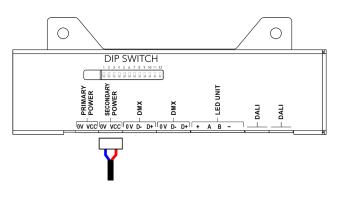

#### STEP 5 SECONDARY POWER CABLE CONNECTION 48V (PSU SCOPE OF OTHERS)

Install terminal block on Secondary power cable and connect it to Secondary power socket of the control unit.