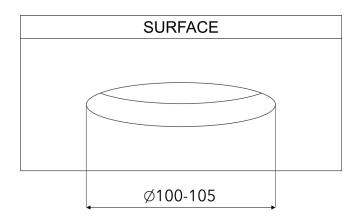

### STEP 1 CEILING OPENING

Standard mounting hole with diameter of 100-105mm.

Place control unit above the ceiling through the ceiling opening.

Mount the control unit to ceiling via two mounting holes and suitable fasteners.