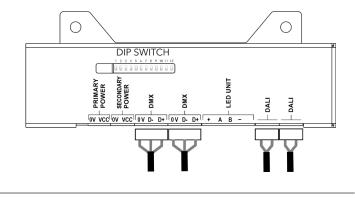

## STEP 4 DATA CABLES CONNECTION (DMX OR DALI)

Install terminal blocks on DMX or DALI data cables and connect them to the control unit.

Set the DIP switches to positions according to your operation mode. The fixture can be controlled by DMX or DALI (switch 11 in OFF position).

#### STEP 6 LED UNIT CONNECTION

1

Shorten power/data cable of LED unit to required length.

Strip these lengths of LED unit's cable for wiring connection.

 
 LED Unit Connection

 TERMINAL BLOCK
 +
 A
 B

 Colour of Wire
 Red
 White
 Blue

4

Install terminal block on LED unit's cable and connect it to the control unit.

LED unit connected to control unit prior to mounting.

ROBE lighting s. r. o. | Palackeho 416 | 757 01 Valasske Mezirici | Czech Republic | Tel.: +420 571 751 500 | E-mail: info@anolis.eu | www.anolislighting.com