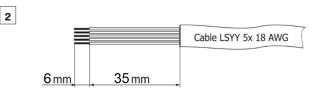

#### STEP 6 LED UNIT CONNECTION

1

Shorten power/data cable of LED unit to required length.

Strip these lengths of LED unit's cable for wiring connection.

 
 LED Unit Connection

 TERMINAL BLOCK
 +
 A
 B

 Colour of Wire
 Red
 White
 Blue