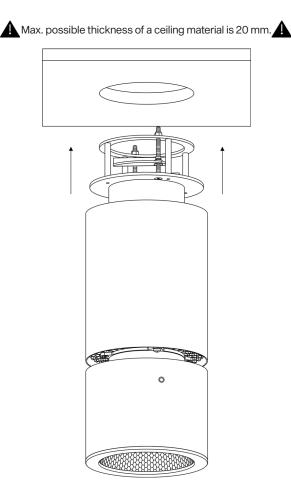

### STEP 1 CEILING OPENING

Standard mounting hole with diameter of 100-105mm.

Place control unit above the ceiling through the ceiling opening.

Mount the control unit to ceiling via two mounting holes and suitable fasteners.

#### STEP 7 MOUNTING OF LUMINAIRE

1

Spread the holders and tighten them up with Allen key as illustrated.

Insert the fixture into the ceiling mounting hole.

3

Tighten the holders on both sides until the fixture is firmly secured to the ceiling.