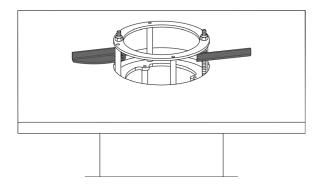

#### STEP 7 MOUNTING OF LUMINAIRE

1

Spread the holders and tighten them up with Allen key as illustrated.

Insert the fixture into the ceiling mounting hole.

3

Tighten the holders on both sides until the fixture is firmly secured to the ceiling.