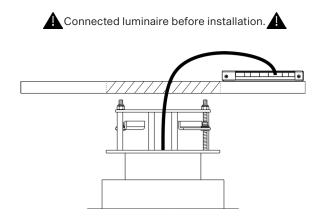

4

Install terminal block on LED unit's cable and connect it to the control unit.

LED unit connected to control unit prior to mounting.

ROBE lighting s. r. o. | Palackeho 416 | 757 01 Valasske Mezirici | Czech Republic | Tel.: +420 571 751 500 | E-mail: info@anolis.eu | www.anolislighting.com