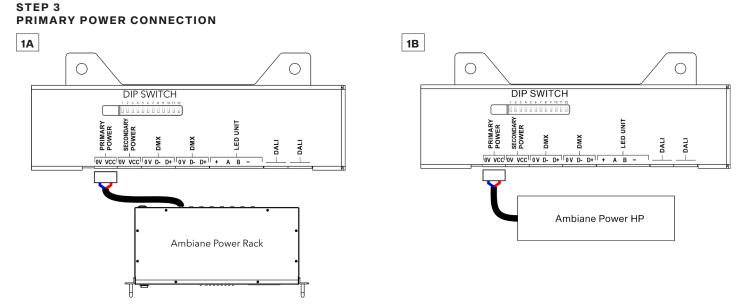

Install terminal block to power cable (from Ambiane Power Rack or Ambiane Power HP) and connect it to Primary power socket of the control unit.

ROBE lighting s. r. o. | Palackeho 416 | 757 01 Valasske Mezirici | Czech Republic | Tel.: +420 571 751 500 | E-mail: info@anolis.eu | www.anolislighting.com