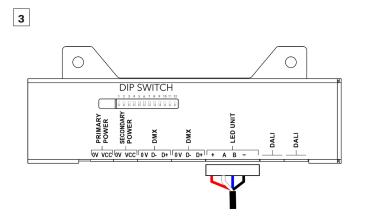

## STEP 4 DATA CABLES CONNECTION (DMX OR DALI)

Install terminal blocks on DMX or DALI data cables and connect them to the control unit.

Set the DIP switches to positions according to your operation mode. The fixture can be controlled by DMX or DALI (switch 11 in OFF position).

#### STEP 5 SECONDARY POWER CABLE CONNECTION 48V (PSU SCOPE OF OTHERS)

Install terminal block on Secondary power cable and connect it to Secondary power socket of the control unit.

#### STEP 6 LED UNIT CONNECTION

1

Shorten power/data cable of LED unit to required length.

Strip these lengths of LED unit's cable for wiring connection.

 
 LED Unit Connection

 TERMINAL BLOCK
 +
 A
 B

 Colour of Wire
 Red
 White
 Blue

4

Install terminal block on LED unit's cable and connect it to the control unit.

LED unit connected to control unit prior to mounting.

ROBE lighting s. r. o. | Palackeho 416 | 757 01 Valasske Mezirici | Czech Republic | Tel.: +420 571 751 500 | E-mail: info@anolis.eu | www.anolislighting.com