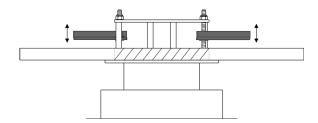

#### STEP 7 MOUNTING OF LUMINAIRE

1

Spread the holders and tighten them up with Allen key as illustrated.

Insert the fixture into the ceiling mounting hole.

3

Tighten the holders on both sides until the fixture is firmly secured to the ceiling.