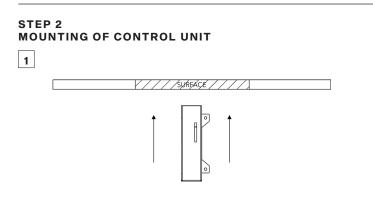

### STEP 1 CEILING OPENING

Standard mounting hole with diameter of 100-105mm.

Place control unit above the ceiling through the ceiling opening.

Mount the control unit to ceiling via two mounting holes and suitable fasteners.