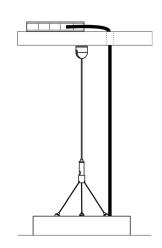

## STEP 7 ADJUSTING THE HANGING WIRE LENGTH

Press down the pin on the wires connector for length adjustment.

Press down pins on the hanging wires anchors for length and downward orientation adjustment.

2