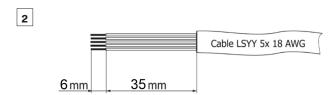

#### STEP 3 LED UNIT SUPPLY CABLE CONNECTION

1

Shorten power/data cable of LED unit to required length.

Strip these lengths of LED unit's cable for wiring connection.

| LED Unit Connection |     |       |      |       |  |
|---------------------|-----|-------|------|-------|--|
| TERMINAL<br>BLOCK   | +   | Α     | В    | -     |  |
| Colour of Wire      | Red | White | Blue | Black |  |