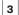

Drill the hole Ø8mm in the lower ceiling for the LED unit supply cable. If you wish to have the LED unit supply cable parallel with the hanging wire, the distance between the hanging wire and the LED unit supply cable should be 60mm.