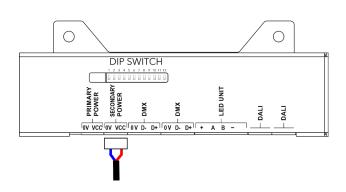

#### STEP 5 SECONDARY POWER CONNECTION 48V (PSU SCOPE OF OTHERS)

Install terminal block on Secondary power cable and connect it to Secondary power socket of the control unit.