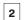

#### STEP 1 MOUNTING TO LOWER CEILING

Fasten the Ceiling Plate M6i to the lower ceiling with suitable fastener.

Screw the Spherical Cap (with the Hanging Wire) to the Ceiling Plate. Use of thread glue LOXEAL 5503 is recommended.

Drill the hole Ø8mm in the lower ceiling for the LED unit supply cable. If you wish to have the LED unit supply cable parallel with the hanging wire, the distance between the hanging wire and the LED unit supply cable should be 60mm.