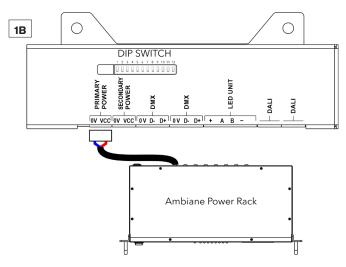

## STEP 4 PRIMARY POWER CONNECTION

Install terminal block to power cable (from Ambiane Power Rack or Ambiane Power HP) and connect it to Primary power socket of the control unit.

#### STEP 5 SECONDARY POWER CONNECTION 48V (PSU SCOPE OF OTHERS)

Install terminal block on Secondary power cable and connect it to Secondary power socket of the control unit.