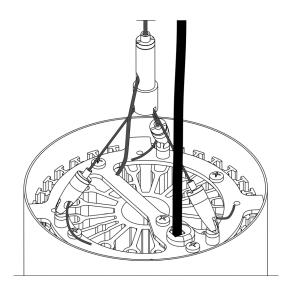

#### STEP 2 CONTROL UNIT INSTALLATION

Fasten the control unit on the ceiling by means of two holes in the control units housing.

#### STEP 3 LED UNIT SUPPLY CABLE CONNECTION

1

Shorten power/data cable of LED unit to required length.

Strip these lengths of LED unit's cable for wiring connection.

| LED Unit Connection |     |       |      |       |  |
|---------------------|-----|-------|------|-------|--|
| TERMINAL<br>BLOCK   | +   | Α     | В    | -     |  |
| Colour of Wire      | Red | White | Blue | Black |  |

Pull the LED unit's cable through prepared hole in the ceiling and secure it above ceiling. Install a terminal block on the cable and connect it to the control unit.

## STEP 4 PRIMARY POWER CONNECTION

Install terminal block to power cable (from Ambiane Power Rack or Ambiane Power HP) and connect it to Primary power socket of the control unit.

#### STEP 5 SECONDARY POWER CONNECTION 48V (PSU SCOPE OF OTHERS)

Install terminal block on Secondary power cable and connect it to Secondary power socket of the control unit.

### STEP 6 DATA CABLES CONNECTION (DMX OR DALI)

Install terminal blocks on DMX or DALI cables and connect them to the control unit.

| 2 | DMX CONNECTION |        |       |  |  |  |
|---|----------------|--------|-------|--|--|--|
|   | ov             | D-     | D-    |  |  |  |
|   | Data Ground    | Data - | Data+ |  |  |  |