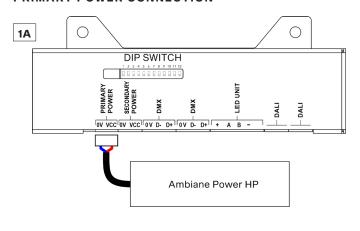

## STEP 4 PRIMARY POWER CONNECTION

Install terminal block to power cable (from Ambiane Power Rack or Ambiane Power HP) and connect it to Primary power socket of the control unit.