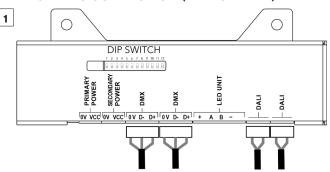

### STEP 6 DATA CABLES CONNECTION (DMX OR DALI)

Install terminal blocks on DMX or DALI cables and connect them to the control unit.

| 2 | DMX CONNECTION |        |       |  |  |  |
|---|----------------|--------|-------|--|--|--|
|   | ov             | D-     | D-    |  |  |  |
|   | Data Ground    | Data - | Data+ |  |  |  |

Set the DIP switches to positions according to your operation mode. The fixture can be controlled by DMX or DALI (switch 11 in OFF position).