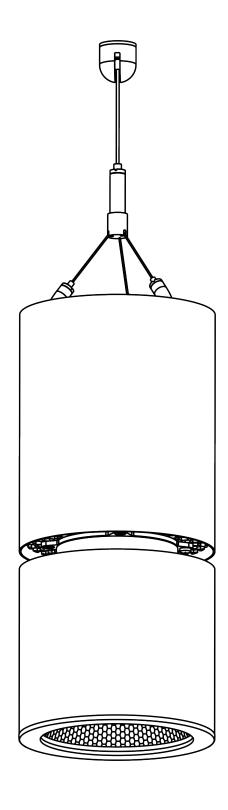

# INSTALLATION INSTRUCTIONS AMBIANE® HP111 PENDANT REMOTE

The unit must be installed by a qualified electrician in accordance with all national and local electrical and construction codes and regulations.

## STEP 7 ADJUSTING THE HANGING WIRE LENGTH

Press down the pin on the wires connector for length adjustment.

Press down pins on the hanging wires anchors for length and downward orientation adjustment.

2