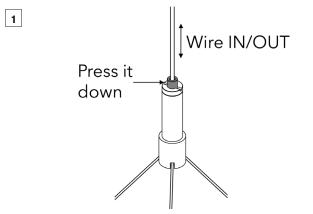

## STEP 7 ADJUSTING THE HANGING WIRE LENGTH

Press down the pin on the wires connector for length adjustment.

Press down pins on the hanging wires anchors for length and downward orientation adjustment.

2