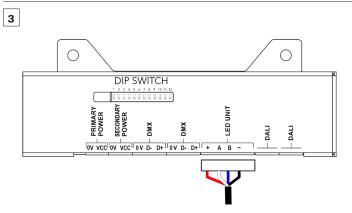

#### STEP 2 CONTROL UNIT INSTALLATION

Fasten the control unit on the ceiling by means of two holes in the control units housing.

#### STEP 3 LED UNIT SUPPLY CABLE CONNECTION

1

Shorten power/data cable of LED unit to required length.

Strip these lengths of LED unit's cable for wiring connection.

| LED Unit Connection |     |       |      |       |  |
|---------------------|-----|-------|------|-------|--|
| TERMINAL<br>BLOCK   | +   | Α     | В    | -     |  |
| Colour of Wire      | Red | White | Blue | Black |  |

Pull the LED unit's cable through prepared hole in the ceiling and secure it above ceiling. Install a terminal block on the cable and connect it to the control unit.

## STEP 4 PRIMARY POWER CONNECTION

Install terminal block to power cable (from Ambiane Power Rack or Ambiane Power HP) and connect it to Primary power socket of the control unit.

#### STEP 5 SECONDARY POWER CONNECTION 48V (PSU SCOPE OF OTHERS)

Install terminal block on Secondary power cable and connect it to Secondary power socket of the control unit.

### STEP 6 DATA CABLES CONNECTION (DMX OR DALI)

Install terminal blocks on DMX or DALI cables and connect them to the control unit.

| 2 | DMX CONNECTION |        |       |  |  |  |
|---|----------------|--------|-------|--|--|--|
|   | ov             | D-     | D-    |  |  |  |
|   | Data Ground    | Data - | Data+ |  |  |  |

Set the DIP switches to positions according to your operation mode. The fixture can be controlled by DMX or DALI (switch 11 in OFF position).