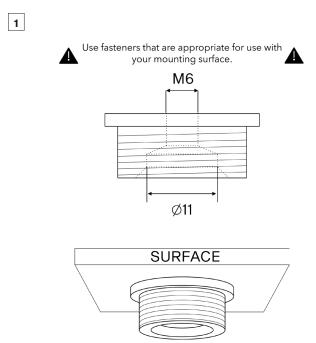

#### STEP 1 MOUNTING TO LOWER CEILING

Fasten the Ceiling Plate M6i to the lower ceiling with suitable fastener.

Screw the Spherical Cap (with the Hanging Wire) to the Ceiling Plate. Use of thread glue LOXEAL 5503 is recommended.