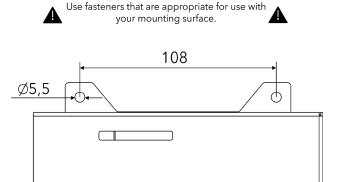

#### STEP 1 MOUNTING TO LOWER CEILING

Fasten the Ceiling Plate M6i to the lower ceiling with suitable fastener.

Screw the Spherical Cap (with the Hanging Wire) to the Ceiling Plate. Use of thread glue LOXEAL 5503 is recommended.

Drill the hole Ø8mm in the lower ceiling for the LED unit supply cable. If you wish to have the LED unit supply cable parallel with the hanging wire, the distance between the hanging wire and the LED unit supply cable should be 60mm.