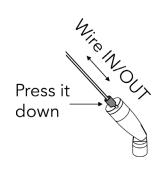

## STEP 7 ADJUSTING THE HANGING WIRE LENGTH

Press down the pin on the wires connector for length adjustment.

Press down pins on the hanging wires anchors for length and downward orientation adjustment.

2