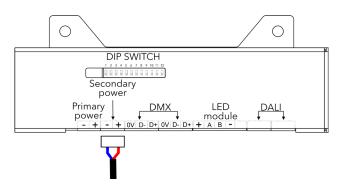

2

Ø5,5

Install terminal block to power cable (from Ambiane Power Rack or Ambiane Power HP) and connect it to Primary power socket of the control unit.

ROBE lighting s. r. o. | Palackeho 416 | 757 01 Valasske Mezirici | Czech Republic | Tel.: +420 571 751 500 | E-mail: info@anolis.eu | www.anolislighting.com