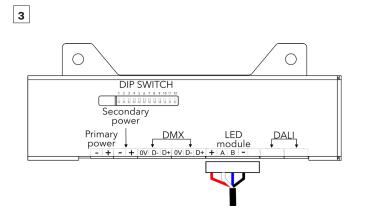

#### STEP 6 LED UNIT CONNECTION

1

Shorten power/data cable of LED unit to required length.

Strip these lengths of LED unit's cable for wiring connection.

 
 LED Unit Connection

 TERMINAL BLOCK
 +
 A
 B

 Colour of Wire
 Red
 White
 Blue
 Black

4

Install terminal block on LED unit's cable and connect it to the control unit.

LED unit connected to control unit prior to mounting.

ROBE lighting s. r. o. | Palackeho 416 | 757 01 Valasske Mezirici | Czech Republic | Tel.: +420 571 751 500 | E-mail: info@anolis.eu | www.anolislighting.com