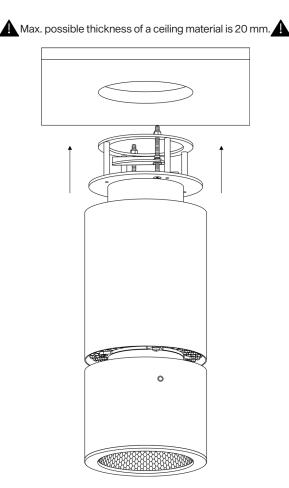

#### STEP 7 MOUNTING OF LUMINAIRE

1

2

Spread the holders and tighten them up with Allen key as illustrated.

Insert the fixture into the ceiling mounting hole.

3

#### STEP 8 INSTALLATION OF ACCESSORIES RING LOUVER FOR 20° REFLECTOR

Tighten the holders on both sides until the fixture is firmly secured to the ceiling.

Insert the Ring Louver into the Top frame.

ROBE lighting s. r. o. | Palackeho 416 | 757 01 Valasske Mezirici | Czech Republic | Tel.: +420 571 751 500 | E-mail: info@anolis.eu | www.anolislighting.com