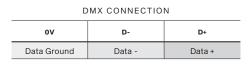

#### STEP 4 DATA CABLES CONNECTION (DMX OR DALI)

Install terminal blocks on DMX or DALI data cables and connect them to the control unit.

Set the DIP switches to positions according to your operation mode. The fixture can be controlled by DMX or DALI (switch 11 in OFF position).