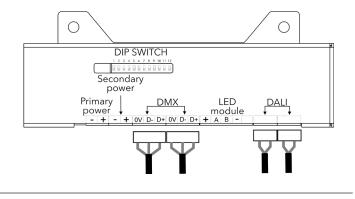

#### STEP 4 DATA CABLES CONNECTION (DMX OR DALI)

Install terminal blocks on DMX or DALI data cables and connect them to the control unit.

Set the DIP switches to positions according to your operation mode. The fixture can be controlled by DMX or DALI (switch 11 in OFF position).

#### STEP 5 SECONDARY POWER CABLE CONNECTION 48V (PSU SCOPE OF OTHERS)

Install terminal block on Secondary power cable and connect it to Secondary power socket of the control unit.

4

Install terminal block on LED unit's cable and connect it to the control unit.

LED unit connected to control unit prior to mounting.

ROBE lighting s. r. o. | Palackeho 416 | 757 01 Valasske Mezirici | Czech Republic | Tel.: +420 571 751 500 | E-mail: info@anolis.eu | www.anolislighting.com