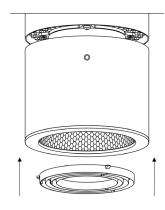

#### STEP 8 INSTALLATION OF ACCESSORIES RING LOUVER FOR 20° REFLECTOR

Tighten the holders on both sides until the fixture is firmly secured to the ceiling.

Insert the Ring Louver into the Top frame.

ROBE lighting s. r. o. | Palackeho 416 | 757 01 Valasske Mezirici | Czech Republic | Tel.: +420 571 751 500 | E-mail: info@anolis.eu | www.anolislighting.com