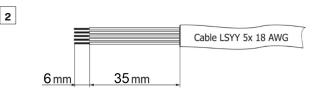

#### STEP 6 LED UNIT CONNECTION

1

Shorten power/data cable of LED unit to required length.

Strip these lengths of LED unit's cable for wiring connection.

 
 LED Unit Connection

 TERMINAL BLOCK
 +
 A
 B

 Colour of Wire
 Red
 White
 Blue
 Black