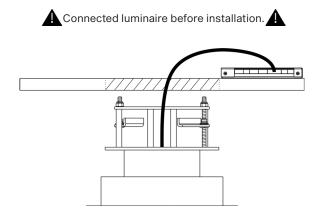

4

Install terminal block on LED unit's cable and connect it to the control unit.

LED unit connected to control unit prior to mounting.

ROBE lighting s. r. o. | Palackeho 416 | 757 01 Valasske Mezirici | Czech Republic | Tel.: +420 571 751 500 | E-mail: info@anolis.eu | www.anolislighting.com