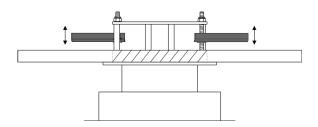

#### STEP 7 MOUNTING OF LUMINAIRE

1

2

Spread the holders and tighten them up with Allen key as illustrated.

Insert the fixture into the ceiling mounting hole.

3