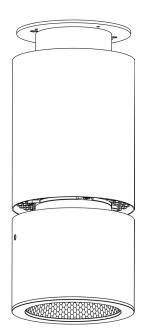

### INSTALLATION INSTRUCTIONS AMBIANE HP111 SURFACE MOUNT



#### STEP 1 CEILING OPENING

# SURFACE Ø100-105

Anolis

Φ

Standard mounting hole with diameter of 100-105mm.





Place control unit above the ceiling through the ceiling opening.

108

Mount the control unit to ceiling via two mounting holes and suitable fasteners.



2

Ø5,5

Install terminal block to power cable (from Ambiane Power Rack or Ambiane Power HP) and connect it to Primary power socket of the control unit.

ROBE lighting s. r. o. | Palackeho 416 | 757 01 Valasske Mezirici | Czech Republic | Tel.: +420 571 751 500 | E-mail: info@anolis.eu | www.anolislighting.com

## Anolis®

#### STEP 4 DATA CABLES CONNECTION (DMX OR DALI)



Install terminal blocks on DMX or DALI data cables and connect them to the control unit.

Set the DIP switches to positions according to your operati