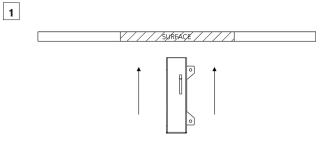

#### STEP 1 CEILING OPENING

# SURFACE Ø100-105

Anolis

Φ

Standard mounting hole with diameter of 100-105mm.

Place control unit above the ceiling through the ceiling opening.

108

Mount the control unit to ceiling via two mounting holes and suitable fasteners.