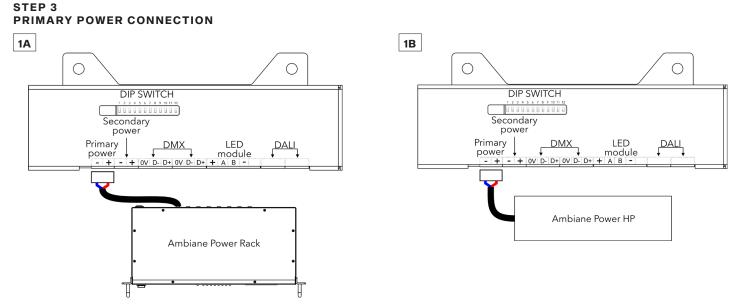

2

Ø5,5

Install terminal block to power cable (from Ambiane Power Rack or Ambiane Power HP) and connect it to Primary power socket of the control unit.

ROBE lighting s. r. o. | Palackeho 416 | 757 01 Valasske Mezirici | Czech Republic | Tel.: +420 571 751 500 | E-mail: info@anolis.eu | www.anolislighting.com