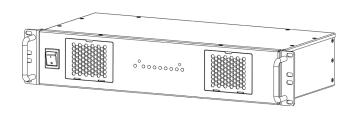

The Ambiane Power Rack has 8 LED outputs and is desing for mounting into 19-inch equipment rack.