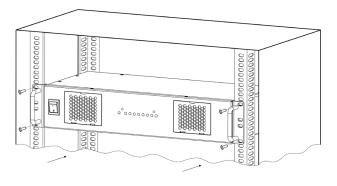

# STEP 2 AMBIANE POWER RACK INSTALLATION

1

Insert Ambiane Power Rack into the rack case.

2

Fasten the Ambiane Power Rack into rack by means of two screws on each side of the Ambiane Power Rack .