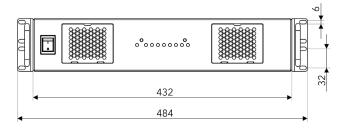

# STEP 2 AMBIANE POWER RACK INSTALLATION

1

Insert Ambiane Power Rack into the rack case.

2

Fasten the Ambiane Power Rack into rack by means of two screws on each side of the Ambiane Power Rack .