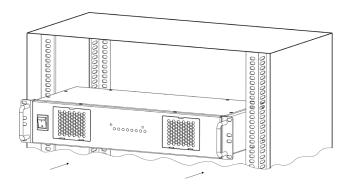

# STEP 2 AMBIANE POWER RACK INSTALLATION

1

Insert Ambiane Power Rack into the rack case.

2

Fasten the Ambiane Power Rack into rack by means of two screws on each side of the Ambiane Power Rack .