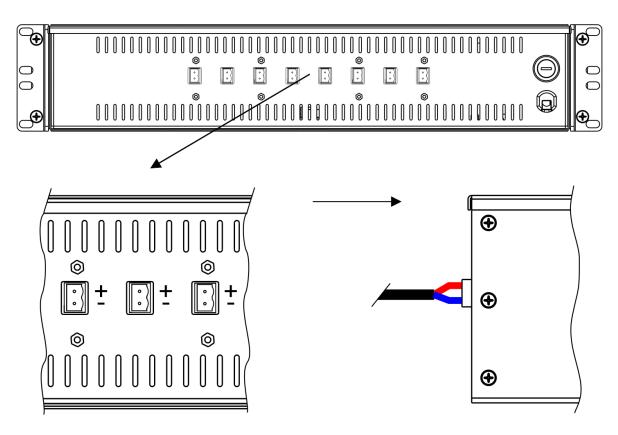

## STEP 1 AMBIANE POWER RACK CONNECTION (ONLY POWER)

Connection of Ambiane HP and Ambiane XP power cables into the Ambiane Power Rack.

Install a terminal block on power cable and connect it to the Ambiane Power Rack.