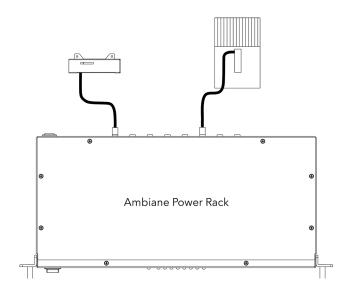

## STEP 1 AMBIANE POWER RACK CONNECTION (ONLY POWER)

Connection of Ambiane HP and Ambiane XP power cables into the Ambiane Power Rack.

Install a terminal block on power cable and connect it to the Ambiane Power Rack.