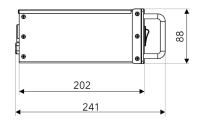

The Ambiane Power Rack has 8 LED outputs and is desing for mounting into 19-inch equipment rack.