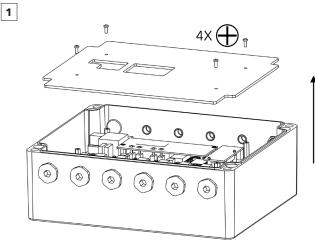

#### STEP 2 INSTALL HOUSING

Drill holes to the surface according to holes spacing. Mount E-box via mounting holes on the surface.

Uncover E-box.