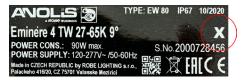

#### Note for Emineres only!

The wiring stated above applies to the Emineres marked X on their labels only. Older version of Emineres have swapped wires Data and Data + (Orange wire= Data +, Red/Purple wire= Data - ) and do not have mark X on their labels. Example: