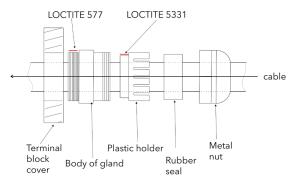

#### STEP 4 CABLE GLAND INSTALLATION

Use wrench size 24 for cable gland M20x1.5 Use wrench size 16 for cable gland M12x1.5

Install Cable glands individually!

We recommend to apply an adequate layer of the paste LOCTITE 5331 on the plastic holder of the cable gland before inserting in into the body of the gland and an adequate layer of the paste LOCTITE 577 on the thread of the gland body.

Failure to properly install cable glands will result in failure of the water tight seal!

STEP 5 CLOSE BOX

Install safety cover and top cover back.

Before applying the torque, make sure the thread is clean and functional.