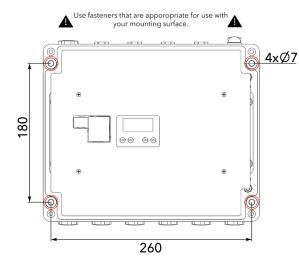

#### STEP 2 INSTALL HOUSING

Drill holes to the surface according to holes spacing. Mount E-box via mounting holes on the surface.