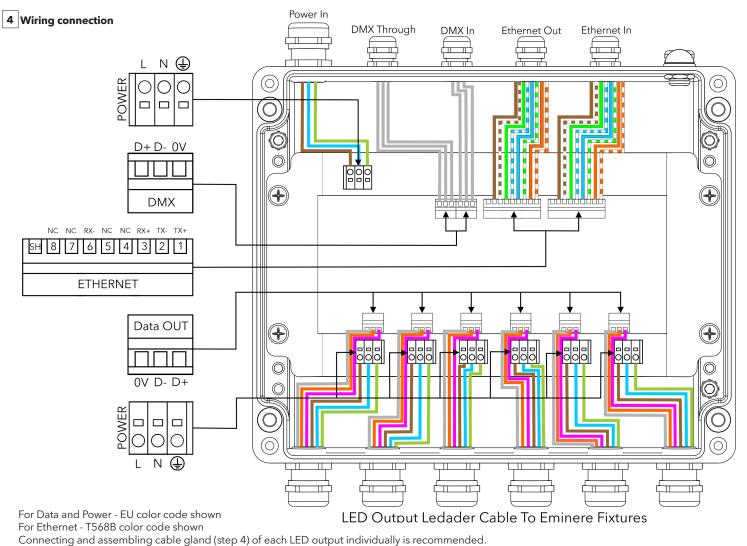

### 3 Connection - colour coding

Power Connection - Power IN

|           | L     | N     | GROUND       |
|-----------|-------|-------|--------------|
| Core (EU) | Brown | Blue  | Green/Yellow |
| Core (US) | Black | White | Green        |

#### Cable CE Leader - LED Output

| WIRE  | POWER<br>CONNECTION | WIRE      | DATA<br>CONNECTION |
|-------|---------------------|-----------|--------------------|
| Brown | L                   | Orange    | Data - (D-)        |
| Blue  | N                   | Purple    | Data + (D+)        |
| Green | Ground              | Shielding | Data Ground (0V)   |

#### Cable US Leader - LED Output

| WIRE  | POWER<br>CONNECTION | WIRE      | DATA<br>CONNECTION |
|-------|---------------------|-----------|--------------------|
| Black | L                   | Orange    | Data - (D-)        |
| White | N                   | Red       | Data + (D+)        |
| Green | Ground              | Shielding | Data Ground (0V)   |

#### Note for Emineres only!

The wiring stated above applies to the Emineres marked X on their labels only. Older version of Emineres have swapped wires Data and Data + (Orange wire= Data +, Red/Purple wire= Data - ) and do not have mark X on their labels. Example: