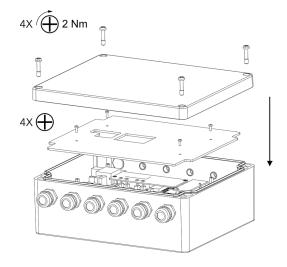

Uncover E-box.

Failure to properly install cable glands will result in failure of the water tight seal!

STEP 5 CLOSE BOX

Install safety cover and top cover back.

Before applying the torque, make sure the thread is clean and functional.