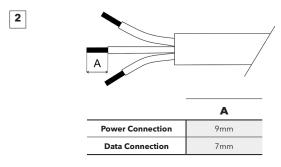

### STEP 3 CONNECTION

Undo safety cover.

Strip these lengths for cable connections.

ROBE lighting s. r. o. | Palackeho 416 | 757 01 Valasske Mezirici | Czech Republic | Tel.: +420 571 500 | Fax.: +420 571 751 515 | E-mail: info@anolis.eu