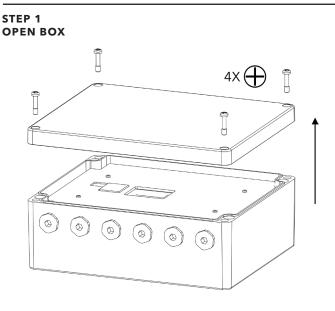

# E-BOX STAR<sup>™</sup>

## INSTALLATION INSTRUCTIONS





Fixture must be installed by a qualified electrican in accordance with all national and local electrical and construction codes and regulations.



#### STEP 2 INSTALL HOUSING



Drill holes to the surface according to holes spacing. Mount E-box via mounting holes on the surface.

### 3 Connection - colour coding

Power Connection - Power IN

|           | L     | N     | GROUND       |
|-----------|-------|-------|--------------|
| Core (EU) | Brown | Blue  | Green/Yellow |
| Core (US) | Black | White | Green        |

#### Cable CE Leader - LED Output

| WIRE  | POWER<br>CONNECTION | WIRE      | DATA<br>CONNECTION |
|-------|---------------------|-----------|--------------------|
| Brown | L                   | Orange    | Data - (D-)        |
| Blue  | N                   | Purple    | Data + (D+)        |
| Green | Ground              | Shielding | Data Ground (0V)   |

#### Cable US Leader - LED Output

| WIRE  | POWER<br>CONNE