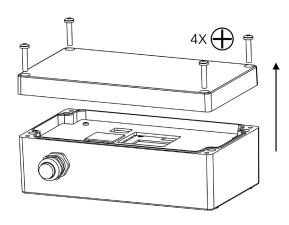

## INSTALLATION INSTRUCTIONS





Fixture must be installed by a qualified electrican in accordance with all national and local electrical and construction codes and regulations.



### STEP 1 OPEN BOX



Uncover E-box.

# STEP 2 INSTALL HOUSING



Drill holes to the surface according to holes spacing. Mount E-box via mounting holes on the surface.

# STEP 3 CONNECTION



Undo safety cover.



Strip these lengths for cable connections.

## 3 Connection - colour coding

Power Connection - Power IN

|           | L     | N     | GROUND       |
|-----------|-------|-------|--------------|
| Core (EU) | Brown | Blue  | Green/Yellow |
| Core (US) | Black | White | Green        |

#### Cable CE Leader - LED Output

| WIRE  | POWER CONNECTION | WIRE      | DATA<br>CONNECTION |
|-------|------------------|-----------|--------------------|
| Brown | L                | Orange    | Data - (D-)        |
| Blue  | N                | Purple    | Data + (D+)        |
| Green | Ground           | Shieldi