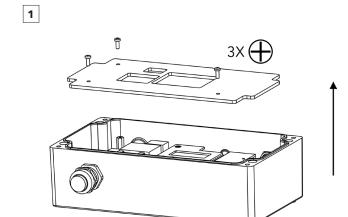

### STEP 5 CLOSE BOX

Install safety cover and top cover back.

Before applying the torque, make sure the thread is clean and functional.