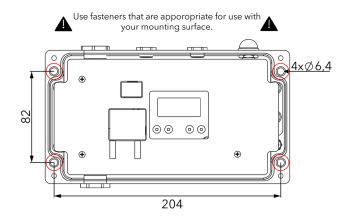

# STEP 2 INSTALL HOUSING

Drill holes to the surface according to holes spacing. Mount E-box via mounting holes on the surface.