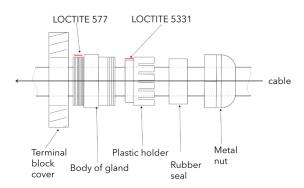

# STEP 4 CABLE GLAND INSTALLATION

Use wrench size 24 for cable gland M20x1.5 Use wrench size 16 for cable gland M12x1.5

Install Cable glands individually!

We recommend to apply an adequate layer of the paste LOCTITE 5331 on the plastic holder of the cable gland before inserting in into the body of the gland and an adequate layer of the paste LOCTITE 577 on the thread of the gland body.