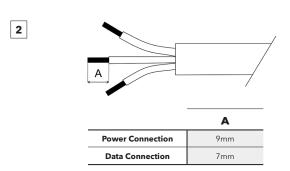

# STEP 3 CONNECTION

Undo safety cover.

Strip these lengths for cable connections.