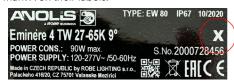

### Note for Emineres only!

The wiring stated above applies to the Emineres marked X on their labels only. Older version of Emineres have swapped wires Data - and Data + (Orange wire= Data +, Red/Purple wire= Data - ) and do not have mark X on their labels.

Example: