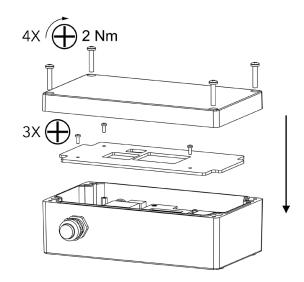

# STEP 2 INSTALL HOUSING

Drill holes to the surface according to holes spacing. Mount E-box via mounting holes on the surface.

### STEP 5 CLOSE BOX

Install safety cover and top cover back.

Before applying the torque, make sure the thread is clean and functional.