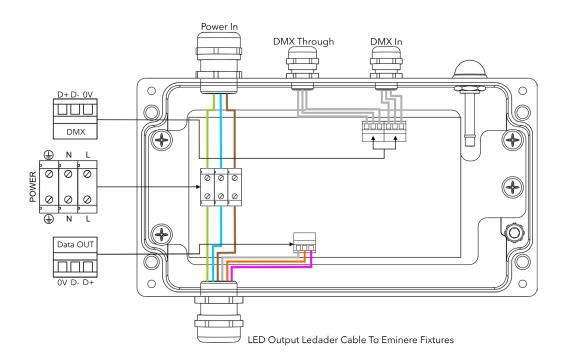

| Orange    | Data - (D-)        |
| Blue  | N                | Purple    | Data + (D+)        |
| Green | Ground           | Shielding | Data Ground (0V)   |

Cable US Leader - LED Output

| WIRE  | POWER CONNECTION | WIRE      | DATA<br>CONNECTION |
|-------|------------------|-----------|--------------------|
| Black | L                | Orange    | Data - (D-)        |
| White | N                | Red       | Data + (D+)        |
| Green | Ground           | Shielding | Data Ground (0V)   |

### Note for Emineres only!

The wiring stated above applies to the Emineres marked X on their labels only. Older version of Emineres have swapped wires Data - and Data + (Orange wire= Data +, Red/Purple wire= Data - ) and do not have mark X on their labels.

Example:





## 4 Wiring connection



For Data and Power - EU color code shown

# STEP 4 CABLE GLAND INSTALLATION

Use wrench size 24 for cable gland M20x1.5 Use wrench size 16 for cable gland M12x1.5

Install Cable glands individually!



We recommend to apply an adequate layer of the paste LOCTITE 5331 on the plastic holder of the cable gland before inserting in into the body of the gland and an adequate layer of the paste LOCTITE 577 on the thread of the gland body.

Failure to properly install cable glands will result in failure of the water tight seal!

### STEP 5 CLOSE BOX



Install safety cover and top cover back.

Before applying the torque, make sure the thread is clean and functional.